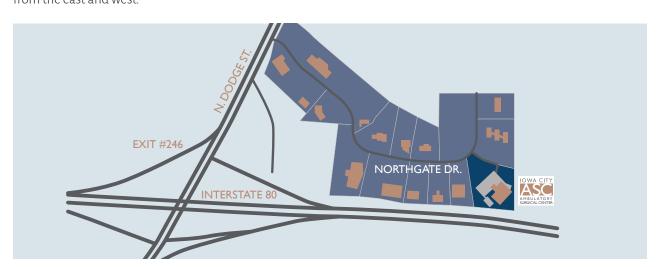

# FROM THE EAST

If approaching from Interstate 80 take exit 246 (Hwy 1/Dodge Street). At the off ramp stop light, turn right onto Dodge Street. Continue straight on Dodge, at the 2nd stoplight you will turn right onto Northgate Drive. Follow Northgate Drive around the curves (approx. 1 mile from Dodge/Northgate intersection). The ICASC will be on the right side. You will turn right onto side street and immediately right again into the first drive. You may drive under the canopy to drop off the patient prior to parking in our open no charge lot.

### FROM THE NORTH

If approaching on 218/380 take Interstate 80 exit heading east. Then follow directions from the west. If approaching on Hwy 1, follow Hwy 1 through Mount Vernon and Solon. Turn left onto Northgate Drive. Follow Northgate Drive around curves as per directions from the east and west.

# FROM THE WEST

If approaching from Interstate 80 take exit 246 (Hwy 1/Dodge Street). You will turn left at the off ramp stoplight onto Dodge Street. Continue straight on Dodge, at the third stoplight you will turn right onto Northgate Drive. Follow Northgate Drive around curves (approx. 1 mile from the Dodge/Northgate intersection). You will turn right onto the side street and immediately right again into the first drive. You may drive under the canopy to drop off the patient prior to parking in our open no charge lot.